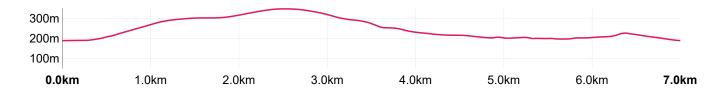

## **Route Summary**

Total Distance 7.0km (4.3mi) Walk 0min Elevation 190m at lowest point Run 0min

352m at highest point Cycle **0**min

Total Ascent 215m

## **Elevation Profile**