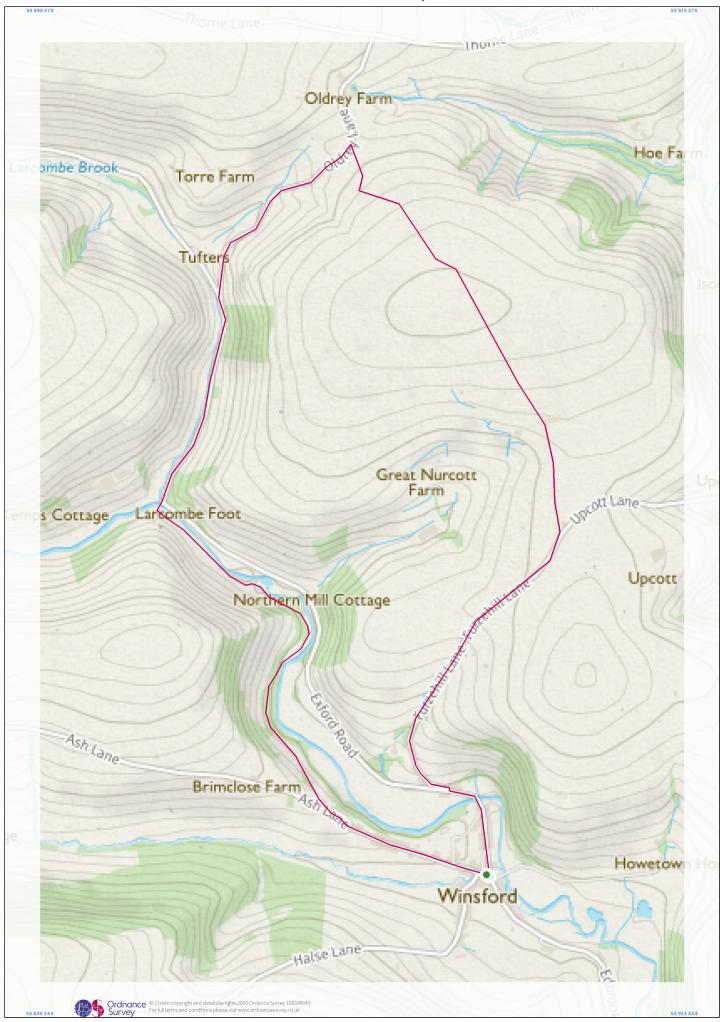

## **Route Information**

Route Name Oldrey

## **Route Summary**

Total Distance 7.0km (4.3mi) Walk 0min Elevation 190m at lowest point Run 0min

352m at highest point Cycle **0**min

Total Ascent 215m

## **Route Card**

| # | OS Grid Ref                                                       | Dist from start | Latitude     | Longitude    | Elevation    |
|---|-------------------------------------------------------------------|-----------------|--------------|--------------|--------------|
| 1 | SS 906 348                                                        | <b>0.00</b> km  | 51° 6′ 10" N | 3° 33' 47" W | <b>190</b> m |
|   | Dist to next: 6.97km, Bearing to next: 288°, Ascent to next: 215m |                 |              |              |              |
| 2 | SS 906 348                                                        | <b>6.97</b> km  | 51° 6′ 10″ N | 3° 33' 48" W | <b>190</b> m |